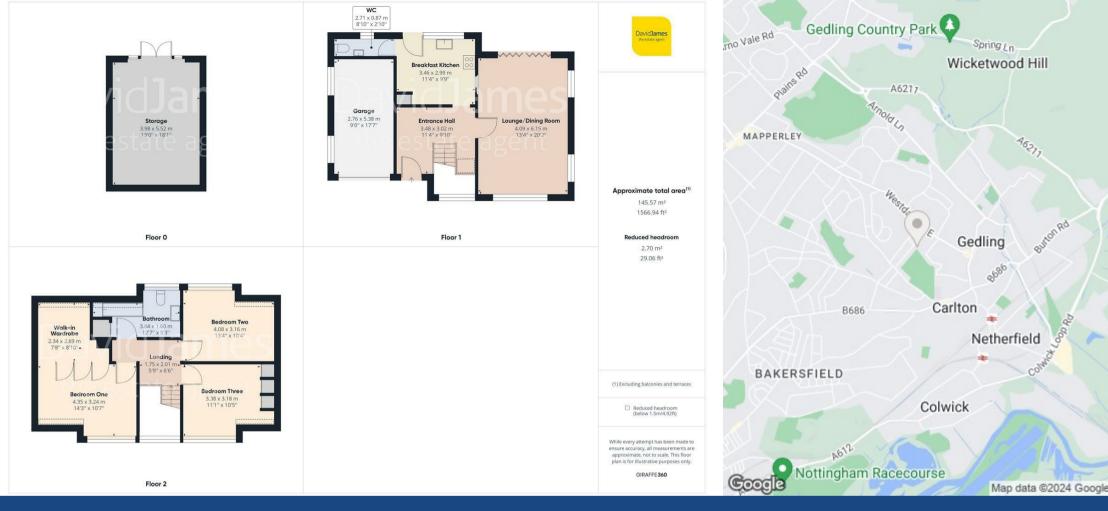

## **About This Property**

GUIDE PRICE £270,000 - £290,000 NO CHAIN! We are pleased to bring to the market this detached 3 bedroom family home situated in Gedling with excellent access to the area's amenities including a local park and bus routes into the city centre. The accommodation comprises an entrance hall, spacious lounge/dining room, a breakfast kitchen with a range of units and a WC. Upstairs there are three double bedrooms which are complemented by a main bedroom walk-in closet/dressing room, fitted wardrobes and a family bathroom with three piece suite. Outside, there is a balcony that runs the length of the building and offers stunning views across the Gedling Borough. The enclosed rear garden is well maintained with multiple lawned areas as well as a patio and greenhouse. There is also access to storage underneath the house with lots of potential. Towards the front there is a garage and driveway for off-street parking. Lots of potential - viewing is highly recommended!

- Detached family home with lots of potential
- 3 double bedrooms
- Entrance hall and ground floor WC
- Spacious lounge/dining room
- Fitted breakfast kitchen
- Main bedroom with fitted wardrobes and walk-in closet/dressing room
- First floor family bathroom/WC
- Balcony providing excellent views
- Beautifully maintained gardens
- Driveway and garage provide off-street parking