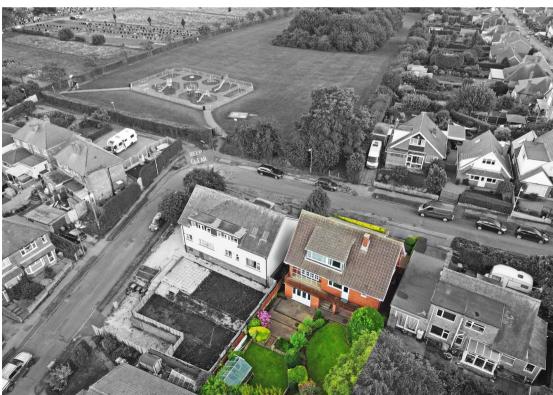

## **About This Property**

GUIDE PRICE £270,000 - £290,000 NO CHAIN! We are pleased to bring to the market this detached 3 bedroom family home situated in Gedling with excellent access to the area's amenities including a local park and bus routes into the city centre. The accommodation comprises an entrance hall, spacious lounge/dining room, a breakfast kitchen with a range of units and a WC. Upstairs there are three double bedrooms which are complemented by a main bedroom walk-in closet/dressing room, fitted wardrobes and a family bathroom with three piece suite. Outside, there is a balcony that runs the length of the building and offers stunning views across the Gedling Borough. The enclosed rear garden is well maintained with multiple lawned areas as well as a patio and greenhouse. There is also access to storage underneath the house with lots of potential. Towards the front there is a garage and driveway for off-street parking. Lots of potential - viewing is highly recommended!